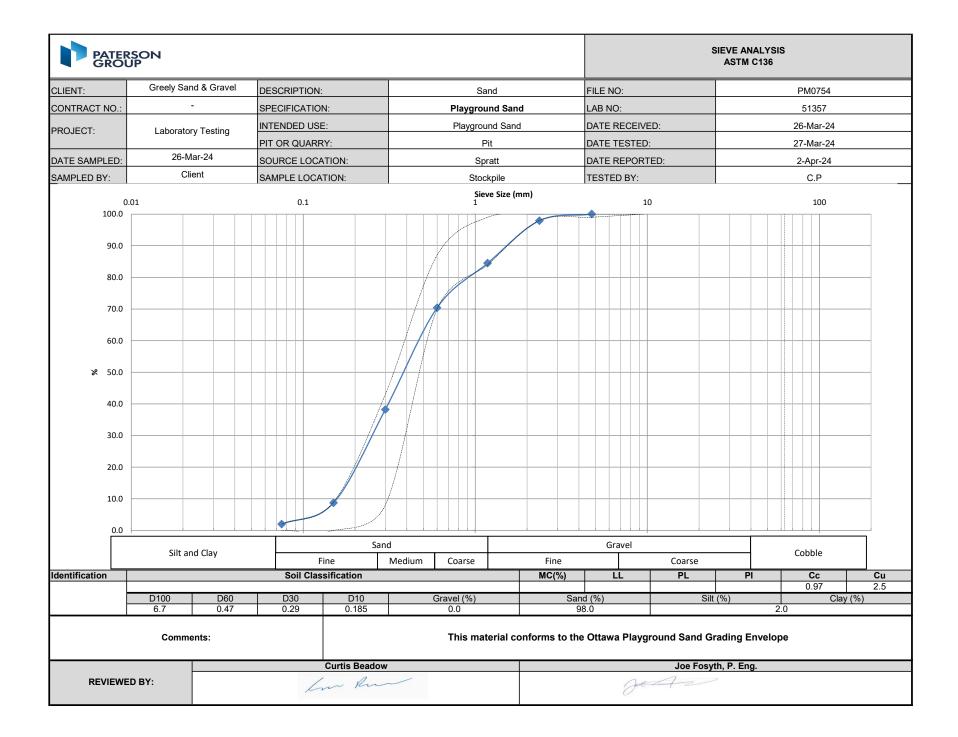

## SIEVE ANALYSIS ASTM C136

| CLIENT:                      | Greely Sar         | nd & Gravel         | DESCRIPTION: Sand              |                      |                    | FILE NO.:    | PM0754    |
|------------------------------|--------------------|---------------------|--------------------------------|----------------------|--------------------|--------------|-----------|
| CONTRACT NO.:                |                    |                     | SPECIFICATION: Playground Sand |                      |                    | LAB NO.:     | 51357     |
| PROJECT:                     | Laboratory Testing |                     | INTENDED USE: Playground Sand  |                      | DATE REC'D:        | 26-Mar-24    |           |
| PROJECT.                     |                    |                     | PIT OR QUARRY: Pit             |                      | Pit                | DATE TESTED: | 27-Mar-24 |
| DATE SAMPLED: 26-Mar-24      |                    |                     | SOURCE LOCATION:               |                      | Spratt             | DATE REP'D:  | 2-Apr-24  |
| SAMPLED BY: Client           |                    | SAMPLE LOCATION:    |                                | Stockpile            | TESTED BY:         | C.P          |           |
| WEIGHT BEFORE                | WASH               |                     |                                |                      |                    | 534.6        |           |
| WEIGHT AFTER WASH            |                    |                     |                                |                      | 524.1              |              |           |
| SIEVE SIZE<br>(mm)           | WEIGHT<br>RETAINED | PERCENT<br>RETAINED | PERCENT<br>PASSING             | LOWER<br>SPEC        | UPPER<br>SPEC      | REMARK       |           |
| 150                          |                    |                     |                                |                      |                    |              |           |
| 106                          |                    |                     |                                |                      |                    |              |           |
| 75                           |                    |                     |                                |                      |                    |              |           |
| 63                           |                    |                     |                                |                      |                    |              |           |
| 53                           |                    |                     |                                |                      |                    |              |           |
| 37.5                         |                    |                     |                                |                      |                    |              |           |
| 26.5                         |                    |                     |                                |                      |                    |              |           |
| 19                           |                    |                     |                                |                      |                    |              |           |
| 16                           |                    |                     |                                |                      |                    |              |           |
| 13.2                         |                    |                     |                                |                      |                    |              |           |
| 9.5                          |                    |                     |                                | 100.0                | 100.0              |              |           |
| 6.7                          | 0.0                | 0.0                 | 100.0                          | 99.0                 | 100.0              |              |           |
| 4.75                         | 0.1                | 0.0                 | 100.0                          | 99.0                 | 100.0              |              |           |
| 2.36                         | 11.3               | 2.1                 | 97.9                           | 98.0                 | 100.0              |              |           |
| 1.18                         | 83.1               | 15.5                | 84.5                           | 84.0                 | 99.0               |              |           |
| 0.6                          | 158.3              | 29.6                | 70.4                           | 70.0                 | 87.0               |              |           |
| 0.3                          | 330.4              | 61.8                | 38.2                           | 8.0                  | 43.0               |              |           |
| 0.15                         | 488.1              | 91.3                | 8.7                            | 0.0                  | 9.0                |              |           |
| 0.075                        | 523.9              | 98.0                | 2.0                            | 0.0                  | 2.0                |              |           |
| PAN                          | 524.1              |                     |                                |                      |                    |              |           |
| SIEVE CHECK FINE 0.00 0.3% m |                    |                     |                                |                      | REFERENCE MATERIAL |              |           |
| OTHER TESTS                  |                    |                     | RESULT                         | LAB NO.              | RESULT             |              |           |
|                              |                    |                     |                                |                      |                    |              |           |
|                              |                    |                     |                                |                      |                    |              |           |
|                              | Curtis Beadow      |                     |                                | Joe Forsyth, P. Eng. |                    |              |           |
| REVIEWED BY:                 | 1 on Run           |                     |                                | DRAZ                 |                    |              |           |