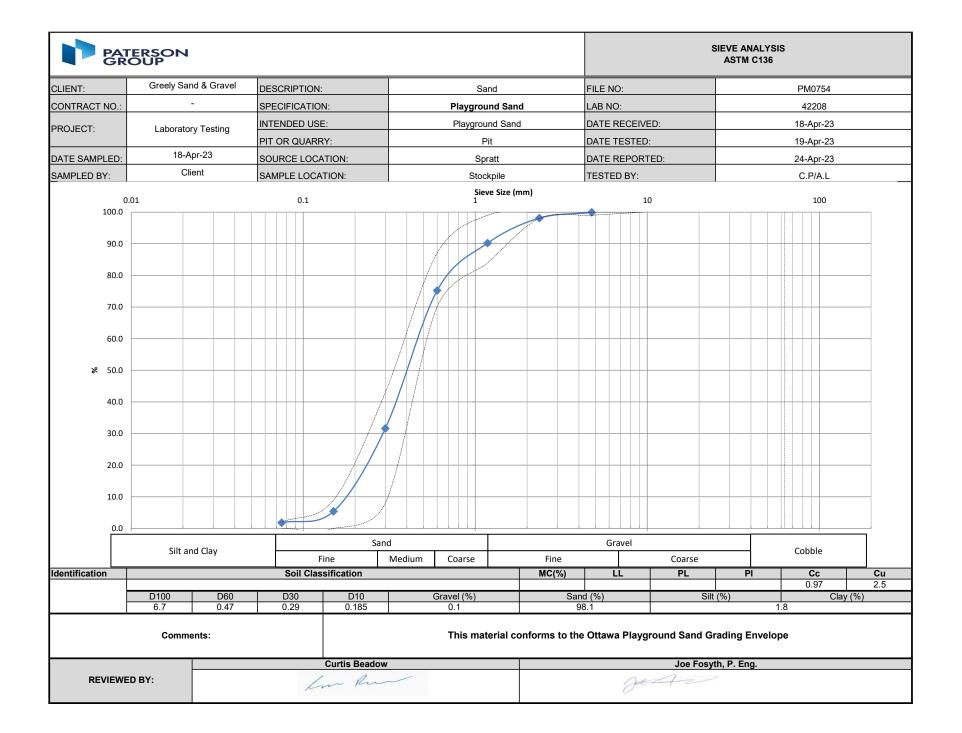

## SIEVE ANALYSIS ASTM C136

| CLIENT:            | Greely Sand & Gravel |                     | DESCRIPTION: Sand              |                    | ınd                  | FILE NO.:    | PM0754    |  |
|--------------------|----------------------|---------------------|--------------------------------|--------------------|----------------------|--------------|-----------|--|
| CONTRACT NO.:      | -                    |                     | SPECIFICATION: Playground Sand |                    | ınd Sand             | LAB NO.:     | 42208     |  |
| PROJECT:           | Laboratory Testing   |                     | INTENDED USE: Playground Sand  |                    | DATE REC'D:          | 18-Apr-23    |           |  |
|                    |                      |                     | PIT OR QUARRY: Pit             |                    | Pit                  | DATE TESTED: | 19-Apr-23 |  |
| DATE SAMPLED:      | 18-Apr-23            |                     | SOURCE LOCATION:               |                    | Spratt               | DATE REP'D:  | 24-Apr-23 |  |
| SAMPLED BY:        | PLED BY: Client      |                     | SAMPLE LOCATION:               |                    | Stockpile            | TESTED BY:   | C.P/A.L   |  |
| WEIGHT BEFORE      | WASH                 |                     |                                |                    |                      | 333.1        |           |  |
| WEIGHT AFTER WASH  |                      |                     |                                |                    | 327.8                |              |           |  |
| SIEVE SIZE<br>(mm) | WEIGHT<br>RETAINED   | PERCENT<br>RETAINED | PERCENT<br>PASSING             | LOWER<br>SPEC      | UPPER<br>SPEC        | REMARK       |           |  |
| 150                |                      |                     |                                |                    |                      |              |           |  |
| 106                |                      |                     |                                |                    |                      |              |           |  |
| 75                 |                      |                     |                                |                    |                      |              |           |  |
| 63                 |                      |                     |                                |                    |                      |              |           |  |
| 53                 |                      |                     |                                |                    |                      |              |           |  |
| 37.5               |                      |                     |                                |                    |                      |              |           |  |
| 26.5               |                      |                     |                                |                    |                      |              |           |  |
| 19                 |                      |                     |                                |                    |                      |              |           |  |
| 16                 |                      |                     |                                |                    |                      |              |           |  |
| 13.2               |                      |                     |                                |                    |                      |              |           |  |
| 9.5                |                      |                     |                                | 100.0              | 100.0                |              |           |  |
| 6.7                | 0.0                  | 0.0                 | 100.0                          | 99.0               | 100.0                |              |           |  |
| 4.75               | 0.3                  | 0.1                 | 99.9                           | 99.0               | 100.0                |              |           |  |
| 2.36               | 6.4                  | 1.9                 | 98.1                           | 98.0               | 100.0                |              |           |  |
| 1.18               | 32.5                 | 9.8                 | 90.2                           | 84.0               | 99.0                 |              |           |  |
| 0.6                | 82.6                 | 24.8                | 75.2                           | 70.0               | 87.0                 |              |           |  |
| 0.3                | 227.8                | 68.4                | 31.6                           | 8.0                | 43.0                 |              |           |  |
| 0.15               | 315.0                | 94.6                | 5.4                            | 0.0                | 9.0                  |              |           |  |
| 0.075              | 327.2                | 98.2                | 1.8                            | 0.0                | 2.0                  |              |           |  |
| PAN                | 327.8                |                     |                                |                    |                      |              |           |  |
| SIEVE CHECK FIN    | E                    | 0.3% max.           |                                | REFERENCE MATERIAL |                      |              |           |  |
| OTHER TESTS        |                      |                     |                                |                    | RESULT               | LAB NO.      | RESULT    |  |
|                    |                      |                     |                                |                    |                      |              |           |  |
|                    |                      | Curtis Beado        | ow                             |                    | Joe Forsyth, P. Eng. |              |           |  |
| REVIEWED BY:       | 1 ~ hu               |                     |                                | act 12             |                      |              |           |  |